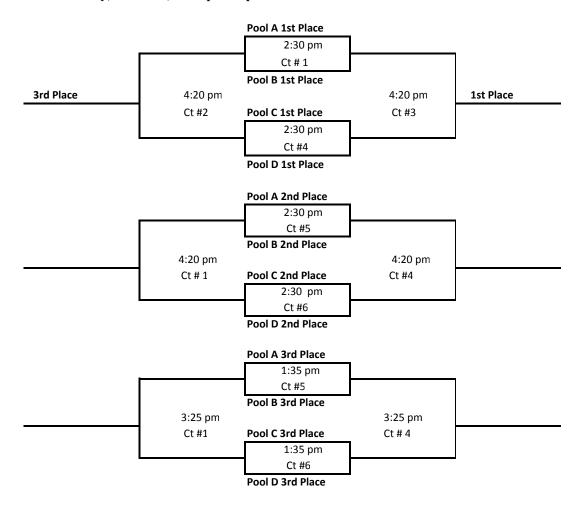

| 11. KM Lutheran   |
| 3. Waukesha Crusaders | 6. East Troy | 9. Sheboygan          | 12. Fond du Lac   |

## Games Saturday, March 20, Will Be Played At Concordia University

| Times:   | <b>Court # 1</b> | <b>Court # 2</b> | <b>Court # 3</b> |
|----------|------------------|------------------|------------------|
| 9:55 AM  |                  | 1-2              | 4-5              |
| 10:50 AM | 7-8              | 10-11            |                  |
| 1:35 PM  | 6-4              | 3-1              | 9-7              |
| 4:20 PM  | 12-10            | 2-3              | 6-5              |
| 5:15 PM  |                  | 8-9              |                  |
| 6:10 PM  |                  | 11-12            |                  |

## Games Sunday, March 21, Championship Round AT HOMESTEAD